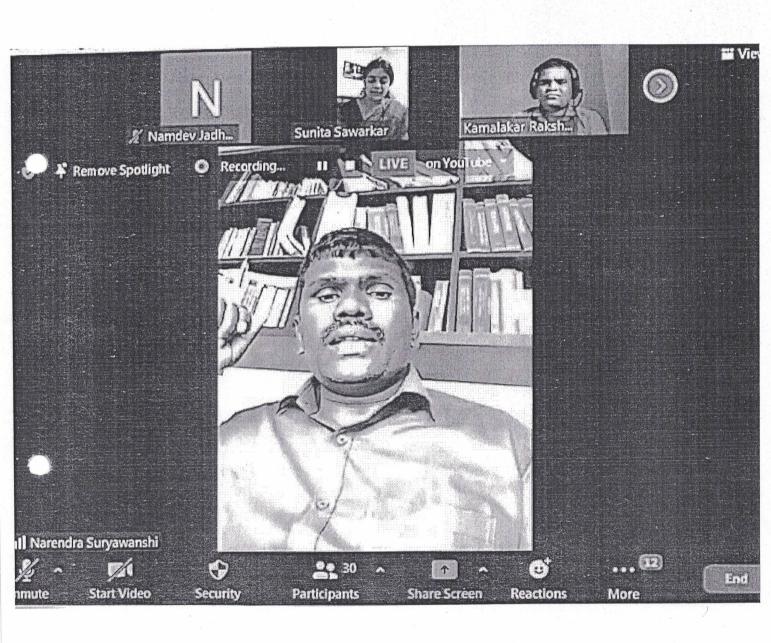

#### **Program Schedule**

| Welcome                    | Mr Vikram Yamagekar         | 10.00 am |
|----------------------------|-----------------------------|----------|
| Introduction               | Mr. Jadhav S.B.             | 10.05 am |
| Introduction of Guest      | Mr Sonkamble D. N.          | 10.10 am |
| Inauguration of<br>Webinar | Hon. Vitthalrao Patil Saheb | 10.15 am |
| Chief Guest Lecture        | Dr. Chighalikar D. G.       | 10.20 am |
| Principals Adress          | Dr Kamalakar Rakshase       | 11.20 am |
| Vote of Thanks             | Mr Padmakar Tatale          | 11.30 am |

### Youtube link- https://youtu.be/AAKIZWNxWxo

Vitthairao Patii Mahavidyalaya, Kale (Arts, Commerce & Science) rai, Panhala Dist, Kolhapur (M.S.)

I/C PRINCIPAL,

√itthairao Patil Mahavidyalaya, Kale
(Arts, Commerce & Science)
Panhala Dist. Kolhapur (M.S.)