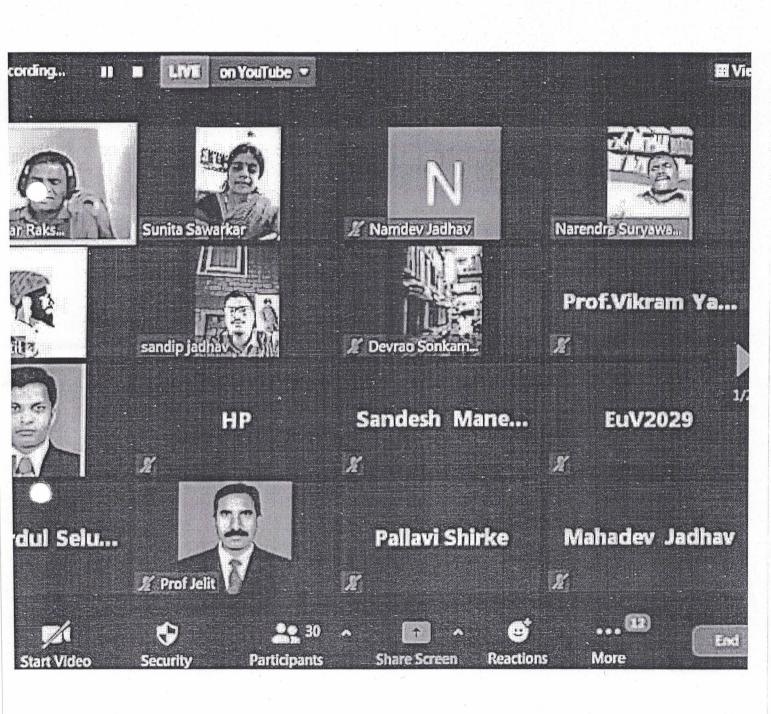

#### **Program Schedule**

| Welcome                    | Mr Vikram Yamagekar         | 10.00 am |
|----------------------------|-----------------------------|----------|
| Introduction               | Mr. Jadhav S.B.             | 10.05 am |
| Introduction of Guest      | Mr Sonkamble D. N.          | 10.10 am |
| Inauguration of<br>Webinar | Hon. Vitthalrao Patil Saheb | 10.15 am |
| Chief Guest Lecture        | Dr. Chighalikar D. G.       | 10.20 am |
| Principals Adress          | Dr Kamalakar Rakshase       | 11.20 am |
| Vote of Thanks             | Mr Padmakar Tatale          | 11.30 am |

### Youtube link- https://youtu.be/AAKIZWNxWxo

Vitthairao Patii Mahavidyalaya, Kale (Arts, Commerce & Science) rai, Panhala Dist, Kolhapur (M.S.)

I/C PRINCIPAL,

√itthairao Patil Mahavidyalaya, Kale
(Arts, Commerce & Science)
Panhala Dist. Kolhapur (M.S.)