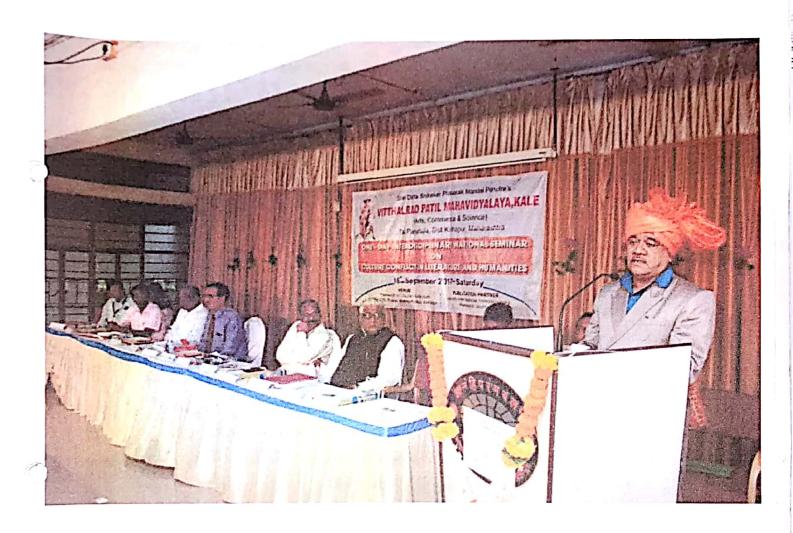

# One Day Interdisciplinary National Seminar

on

Culture Conflict in Literature and Humanities

# डॉ. ए. पी. पांडे : विठ्ठल पाटील महाविद्यालयातर्फे चर्चासत्र

कोल्हापूर, ता. १७ : संस्कृती संघर्ष हा दोन समाजांसह समाजांच्या अंतर्गतहो असतो, असे प्रतिपादन डॉ. ए. पॉ. पांडे यांनी आज येथे केले. कळे (ता. करवार) येथांल विद्वलराव पाटील महाविद्यालयात्की आयोजित 'साहित्य व मानव्यशास्त्रातील संस्कृती संघर्ष' विषयावरील एकाँदवसीय आंतरविद्याशाखींप राष्ट्रीय चर्चासत्रात ते बोलत होते. 'बोसांयुडी'चे माजी संचालक डॉ. डी. आर. मोरे यांच्या हस्ते चर्चासवाचे उद्चाटन इसले. प्राचार्य डॉ. बाकासाहेब लाडगावकर अध्यक्षस्थानी होते. शहाजी छत्रपती महाविद्यालयात कार्यक्रम झाला.

डॉ. पांडे म्हणाले, "संस्कृती संध्यं नेहमी दोन समाजांमध्ये असती, असे नाही, तो समाजांतर्गत असती व या संध्यांमधूनच संस्कृतीची प्रणती अच्चाहत्यणे सुरू असते." डॉ. लाडगावकर म्हणाले, "प्रत्येक देश हा स्वतःच्या सांस्कृतिक ओळखीसाठी घटनड सतीत आहे. त्याच्या मुळाशी स्वार्थी जीत असते आणि त्याचा संपूर्ण मानवी जीवनावर परिणाम पड्न येतो." चर्चांसत्रात सहा सन्यांत्न २५० सहभागी झाले, या वेळी निपडक लेखांच्या पुस्तकाचे प्रकाशन झाले. समारिपप्रसंगी प्राचार्य हाँ, संभाजीयव कंगसे यांनी मार्गदर्शन केले. या वेळी ज्येष्ठ अर्थतन्त्र हाँ, जे. एक. गाटील, दत्त शिक्षणप्रसरका मंडळाचे संस्थाच्यक्ष विञ्चलस्य पाटील, प्रा. हाँ, रेंगराज महेंद्रन दर्भस्थित होते. डाँ, शार्द्ल संलुवन यांनी प्रास्ताविक केले. प्रा. महादेव जाधव, प्रा. विकास यमगेकर, प्रा. दोषक सरनोवत यांनी सुत्रसंचालन केले.