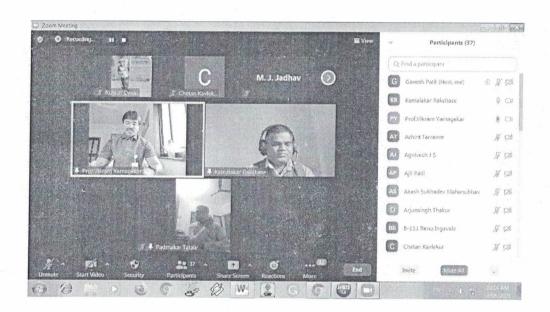

### Economic Thoughts of Rajarshi Shahu Maharaj -National Webinar

10-Oct-2021

Anant Amuchi Deyashkti Anant An Aasha

Shree Datta Shikshan Prasarak Mandal Panutre's

### **Economic Thoughts of Rajarshi Shahu Maharaj**

Sunday, 10<sup>th</sup> October 2021 at 10.00 a.m.

#### राष्ट्रीय वेबिनार अहवाल

अर्थशास्त्र विभाग व आय.क्यू.ए.सी. च्या संयुक्त विद्यमाने दिनांक 10/10/2021 रोजी शाहू महाराजांचे आर्थिक विचार या विषयावर एक दिवसीय राष्ट्रीय वेबिनार चे आयोजन करण्यात आले होते .या कार्यक्रमाचे उद्घाटन श्री दत्त शिक्षण प्रसारक मंडळ, पणुत्रेचे उपाध्यक्ष मा.राहुल पाटील यांच्या हस्ते करण्यात आले. या कार्यक्रमाचे प्रमुख मार्गदर्शक म्हणून प्रा. डॉ. चिघळीकर डी.जी. हे उपस्थित होते. यावेळी बोलताना त्यांनी राजर्षी शाहू महाराजांचे आर्थिक विचार यावर त्यांनी प्रकाश टाकला. देशाची प्रगती करावयाची असेल तर मोफत व सक्तीचे शिक्षण, आरक्षण, औद्योगीकरण ,व्यवसायीकरण करणे हे अतिशय गरजेचे आहे हे ओळखून त्याची आपल्या संस्थानात त्यांनी अंमलबजावणी पण केली असे मत प्रतिपादन केले, या कार्यक्रमाचे अध्यक्षस्थान प्र. प्राचार्य डॉ. राक्षसे के. एन.यांनी भूषवले या वेबिनारचा थोडक्यात आढावा घेतला.

या वेबिनारचे आयोजक म्हणून प्रा. डी एन सोनकांबळे सर यांनी काम पाहिले. तर प्रा. पी बी तटाळे यांनी कॉर्डिनेटर म्हणून काम पाहिले. कणवेनेर म्हणून. प्रा पाटील एन .व्ही. यांनी काम पाहिले. पाहुण्यांची ओळख प्रा.डी एन सोनकांबळे यांनी करून दिली तर कार्यक्रमाचे प्रास्ताविक प्रा. एस बी जाधव यांनी केले आभार प्रा.पी. बी. तटाळे यांनी मानले तर कार्यक्रमाचे सूत्रसंचालन प्रा. यमगेकर व्ही. एस. यांनी केले . या राष्ट्रीय वेबिनार मध्ये महाराष्ट्र ,उत्तर प्रदेश, गोवा येथून जवळपास 72 प्राध्यापकांनी आपला सहभाग नोंदवला.

#### **Program Schedule**

| Welcome                    | Mr Vikram Yamagekar         | 10.00 am |
|----------------------------|-----------------------------|----------|
| Introduction               | Mr. Jadhav S.B.             | 10.05 am |
| Introduction of Guest      | Mr Sonkamble D. N.          | 10.10 am |
| Inauguration of<br>Webinar | Hon. Vitthalrao Patil Saheb | 10.15 am |
| Chief Guest Lecture        | Dr. Chighalikar D. G.       | 10.20 am |
| Principals Adress          | Dr Kamalakar Rakshase       | 11.20 am |
| Vote of Thanks             | Mr Padmakar Tatale          | 11.30 am |