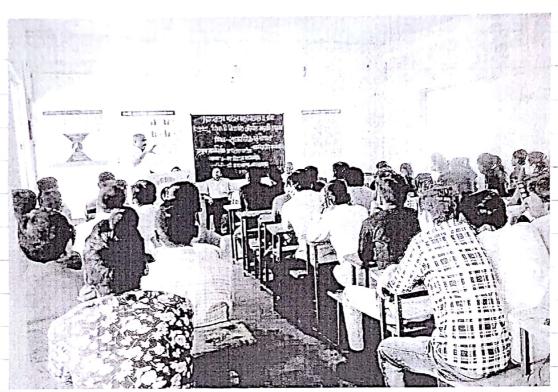

# डॉ. ए. पी. पांडे : विठ्ठल पाटील महाविद्यालयातर्फे चर्चासत्र

कोल्हापूर, ता. १७ : संस्कृती संघर्ष हा दोन समाजांसह समाजांच्या अंतर्गतहो असतो, असे प्रतिपादन डॉ. ए. पॉ. पांडे यांनी आज येथे केले. कळे (ता. करवार) येथांल विद्वलराव पाटील महाविद्यालयात्की आयोजित 'साहित्य व मानव्यशास्त्रातील संस्कृती संघर्ष' विषयावरील एकाँदवसीय आंतरविद्याशाखींप राष्ट्रीय चर्चासत्रात ते बोलत होते. 'बोसांयुडी'चे माजी संचालक डॉ. डी. आर. मोरे यांच्या हस्ते चर्चासवाचे उद्चाटन इसले. प्राचार्य डॉ. बाकासाहेब लाडगावकर अध्यक्षस्थानी होते. शहाजी छत्रपती महाविद्यालयात कार्यक्रम झाला.

डॉ. पांडे म्हणाले, "संस्कृती संध्यं नेहमी दोन समाजांमध्ये असती, असे नाही, तो समाजांतर्गत असती व या संध्यांमधूनच संस्कृतीची प्रणती अच्चाहत्यणे सुरू असते." डॉ. लाडगावकर म्हणाले, "प्रत्येक देश हा स्वतःच्या सांस्कृतिक ओळखीसाठी घटनड सतीत आहे. त्याच्या मुळाशी स्वार्थी जीत असते आणि त्याचा संपूर्ण मानवी जीवनावर परिणाम पड्न येतो." चर्चांसत्रात सहा सन्यांत्न २५० सहभागी झाले, या वेळी निपडक लेखांच्या पुस्तकाचे प्रकाशन झाले. समारिपप्रसंगी प्राचार्य हाँ, संभाजीयव कंगसे यांनी मार्गदर्शन केले. या वेळी ज्येष्ठ अर्थतन्त्र हाँ, जे. एक. गाटील, दत्त शिक्षणप्रसरका मंडळाचे संस्थाच्यक्ष विञ्चलस्य पाटील, प्रा. हाँ, रेंगराज महेंद्रन दर्भस्थित होते. डाँ, शार्द्ल संलुवन यांनी प्रास्ताविक केले. प्रा. महादेव जाधव, प्रा. विकास यमगेकर, प्रा. दोषक सरनोवत यांनी सुत्रसंचालन केले.