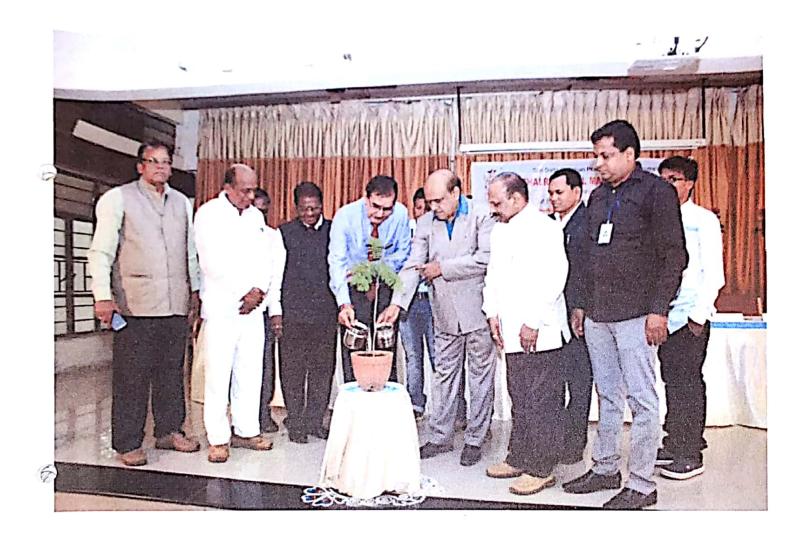

# डॉ. ए. पी. पांडे : विठ्ठल पाटील महाविद्यालयातर्फे चर्चासत्र

कोल्हापूर, ता. १७ : संस्कृती संघर्ष हा दोन समाजांसह समाजांच्या अंतर्गतहो असतो, असे प्रतिपादन डॉ. ए. पॉ. पांडे यांनी आज येथे केले. कळे (ता. करवार) येथांल विद्वलराव पाटील महाविद्यालयात्की आयोजित 'साहित्य व मानव्यशास्त्रातील संस्कृती संघर्ष' विषयावरील एकाँदवसीय आंतरविद्याशाखींप राष्ट्रीय चर्चासत्रात ते बोलत होते. 'बोसांयुडी'चे माजी संचालक डॉ. डी. आर. मोरे यांच्या हस्ते चर्चासवाचे उद्चाटन इसले. प्राचार्य डॉ. बाकासाहेब लाडगावकर अध्यक्षस्थानी होते. शहाजी छत्रपती महाविद्यालयात कार्यक्रम झाला.

डॉ. पांडे म्हणाले, "संस्कृती संध्यं नेहमी दोन समाजांमध्ये असती, असे नाही, तो समाजांतर्गत असती व या संध्यांमधूनच संस्कृतीची प्रणती अच्चाहत्यणे सुरू असते." डॉ. लाडगावकर म्हणाले, "प्रत्येक देश हा स्वतःच्या सांस्कृतिक ओळखीसाठी घटनड सतीत आहे. त्याच्या मुळाशी स्वार्थी जीत असते आणि त्याचा संपूर्ण मानवी जीवनावर परिणाम पड्न येतो." चर्चांसत्रात सहा सन्यांत्न २५० सहभागी झाले, या वेळी निपडक लेखांच्या पुस्तकाचे प्रकाशन झाले. समारिपप्रसंगी प्राचार्य हाँ, संभाजीयव कंगसे यांनी मार्गदर्शन केले. या वेळी ज्येष्ठ अर्थतन्त्र हाँ, जे. एक. गाटील, दत्त शिक्षणप्रसरका मंडळाचे संस्थाच्यक्ष विञ्चलस्य पाटील, प्रा. हाँ, रेंगराज महेंद्रन दर्भस्थित होते. डाँ, शार्द्ल संलुवन यांनी प्रास्ताविक केले. प्रा. महादेव जाधव, प्रा. विकास यमगेकर, प्रा. दोषक सरनोवत यांनी सुत्रसंचालन केले.