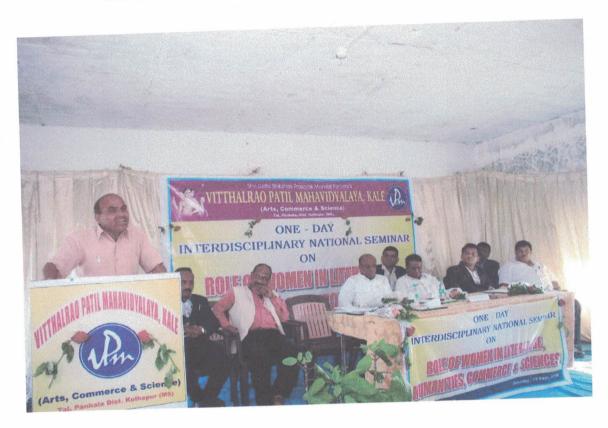

| 2018.2019 | Role of Women Literature,<br>Humanities, Commerce &<br>Science - National Seminar | 15<br>Sep.2018 |
|-----------|-----------------------------------------------------------------------------------|----------------|
|-----------|-----------------------------------------------------------------------------------|----------------|

# One Day Interdisciplinary **National Seminar**

Role of Women in Literature, Humanities, Commerce & Sciences

(Saturday, 15 September, 2018)

था राष्ट्रीय चर्चा असमें उद्देशान मा सा.सुनानी वर्रात पारित (मानी - सिनेर सदस्य जिनानी विधाधीर काल्टपूर ञांचे लक्ते शेपट्यास पानी ह्यानुन कर्मात आहे त्यानेकरा त्यांने आवराम उर्धानमू अपवर्गत त्यांनी : ४भीयोनी पुरुषान्या वरावरीले काम करणासाही पुरन्मांच्या सहकार्या याची ठाउन अग्राल्याचे मन व्यवन केले." या राष्ट्रीय - टावी का जाभी को शिनिके पारिकारमा मिक्डड मिन्धार्च श्रांच श्रांच श्रांच म्हारान डा. २लिस आशिमा मेर्डाका (campel college) योज्या हरते करणान जाते. त्यांनी अगणाया बार्डा अग्रांचनामध्ये क्राहिन्य, मानन्युशास्त्र वाणिस व विज्ञानामित अभवादान महिलेचे योगदान याचा विस्तृत आहावा हो वहां महिनापुरास आब्हाने या संस्थात आर्थित केले था वर्नी संस्वाह्यस - मा विरुट्त पाठील योनी महाविधार्थः अन्ते अस्ति। न्यावस्ती शर्दाय जनस्ति। लेने अवश्यक छते ने ध्रमणाबददल महाविद्यालयाचे मामक मानुम थ्रमेटका दिश अगपालमा अम्ब्रायित समारोपात महाविद्यालयाचे पाचार्य हो. वाळासंहित छाड्गांवकर यांनी साहित्य सामाजिंड सारने व विशान क्षेत्राति दुर्जायो असामालय कर्त्वाची