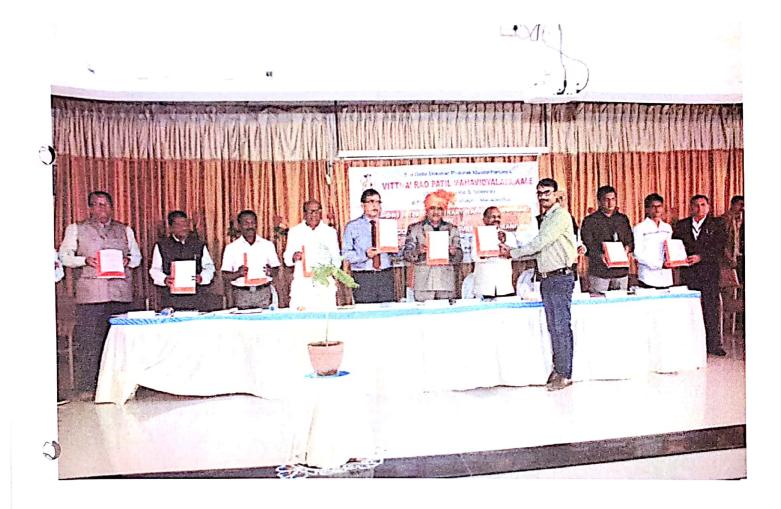

# One Day Interdisciplinary National Seminar

on

Culture Conflict in Literature and Humanities

# डॉ. ए. पी. पांडे : विठ्ठल पाटील महाविद्यालयातर्फे चर्चासत्र

कोल्हापूर, ता. १७ : संस्कृती संघर्ष हा दोन समाजांसह समाजांच्या अंतर्गतहो असतो, असे प्रतिपादन डॉ. ए. पॉ. पांडे यांनी आज येथे केले. कळे (ता. करवार) येथांल विद्वलराव पाटील महाविद्यालयात्की आयोजित 'साहित्य व मानव्यशास्त्रातील संस्कृती संघर्ष' विषयावरील एकाँदवसीय आंतरविद्याशाखींप राष्ट्रीय चर्चासत्रात ते बोलत होते. 'बोसांयुडी'चे माजी संचालक डॉ. डी. आर. मोरे यांच्या हस्ते चर्चासवाचे उद्चाटन इसले. प्राचार्य डॉ. बाकासाहेब लाडगावकर अध्यक्षस्थानी होते. शहाजी छत्रपती महाविद्यालयात कार्यक्रम झाला.

डॉ. पांडे म्हणाले, "संस्कृती संध्यं नेहमी दोन समाजांमध्ये असती, असे नाही, तो समाजांतर्गत असती व या संध्यांमधूनच संस्कृतीची प्रणती अच्चाहत्यणे सुरू असते." डॉ. लाडगावकर म्हणाले, "प्रत्येक देश हा स्वतःच्या सांस्कृतिक ओळखीसाठी घटनड सतीत आहे. त्याच्या मुळाशी स्वार्थी जीत असते आणि त्याचा संपूर्ण मानवी जीवनावर परिणाम पड्न येतो." चर्चांसत्रात सहा सन्यांत्न २५० सहभागी झाले, या वेळी निपडक लेखांच्या पुस्तकाचे प्रकाशन झाले. समारिपप्रसंगी प्राचार्य हाँ, संभाजीयव कंगसे यांनी मार्गदर्शन केले. या वेळी ज्येष्ठ अर्थतन्त्र हाँ, जे. एक. गाटील, दत्त शिक्षणप्रसरका मंडळाचे संस्थाच्यक्ष विञ्चलस्य पाटील, प्रा. हाँ, रेंगराज महेंद्रन दर्भस्थित होते. डाँ, शार्द्ल संलुवन यांनी प्रास्ताविक केले. प्रा. महादेव जाधव, प्रा. विकास यमगेकर, प्रा. दोषक सरनोवत यांनी सुत्रसंचालन केले.