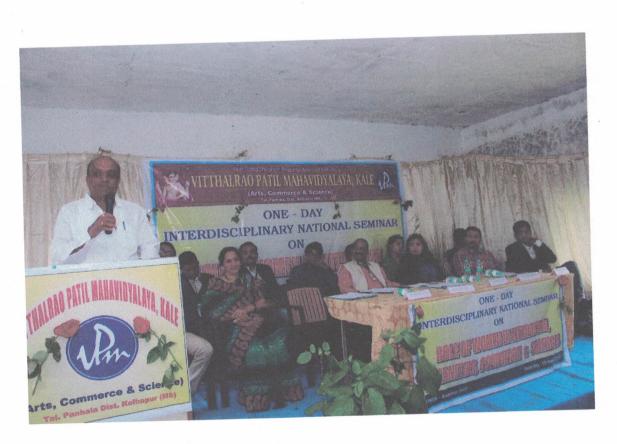

| 2018.2019 | Role of Women Literature,<br>Humanities, Commerce &<br>Science - National Seminar | 15<br>Sep.2018 |
|-----------|-----------------------------------------------------------------------------------|----------------|
|-----------|-----------------------------------------------------------------------------------|----------------|

# One Day Interdisciplinary **National Seminar**

Role of Women in Literature, Humanities, Commerce & Sciences

(Saturday, 15 September, 2018)

था राष्ट्रीय चर्चा असमें उद्देशान मा सा.सुनानी वर्रात पारित (मानी - सिनेर सदस्य जिनानी विधाधीर काल्टपूर ञांचे लक्ते शेपट्यास पानी ह्यानुन कर्मात आहे त्यानेकरा त्यांने आवराम उर्धानमू अपवर्गत त्यांनी : ४भीयोनी पुरुषान्या वरावरीले काम करणासाही पुरन्मांच्या सहकार्या याची ठाउन अग्राल्याचे मन व्यवन केले." या राष्ट्रीय - टावी का जाभी को शिनिके पारिकारमा मिक्डड मिन्धार्च श्रांच श्रांच श्रांच म्हारान डा. २लिस आशिमा मेर्डाका (campel college) योज्या हरते करणान जाते. त्यांनी अगणाया बार्डा अग्रांचनामध्ये क्राहिन्य, मानन्युशास्त्र वाणिस व विज्ञानामित अभवादान महिलेचे योगदान याचा विस्तृत आहावा हो वहां महिनापुरास आब्हाने या संस्थात आर्थित केले था वर्नी संस्वाह्यस - मा विरुट्त पाठील योनी महाविधार्थः अन्ते अस्ति। न्यावस्ती शर्दाय जनस्ति। लेने अवश्यक छते ने ध्रमणाबददल महाविद्यालयाचे मामक मानुम थ्रमेटका दिश अगपालमा अम्ब्रायित समारोपात महाविद्यालयाचे पाचार्य हो. वाळासंहित छाड्गांवकर यांनी साहित्य सामाजिंड सारने व विशान क्षेत्राति दुर्जायो असामालय कर्त्वाची