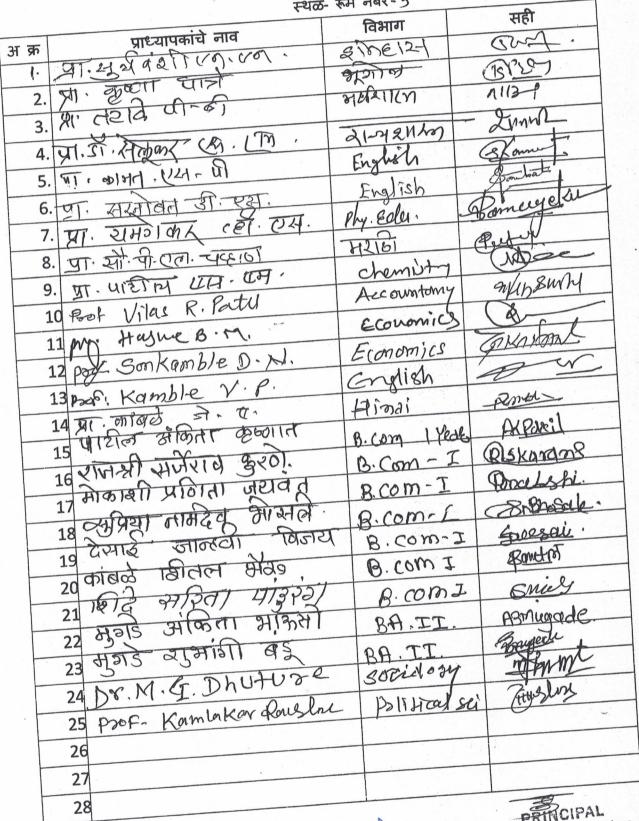

PRINCIPAL

Victories Peru Mahavidyolaya, Kare

[Anta Commerce & Guarde)

Vitthalrao Patil Mahavidyalaya, Kale (Arts, Commerce & Science) (al Paghala, Dist Kolnapur –

| (14 77200)4975 Floor   | 4975369255 44BR                                   |                  | 19 19 1 1 1 1 1 1 1 1 1 1 1 1 1 1 1 1 1 | 947×310377 1009         |                                         | 8308264123. 166.                             | निगाउडरान्याः ह्यामा | Charles and Charles     | 968 9388407 FFF                            | 9951 664.846 | ~ ~ .                 | 7405931626 45067 | 356320997 PER                                  | 7080779224 [Zester | 9570436224, Jalles L.          | 77 55 97 25 金                           | 7788 25 05 25 F.        | MeIPAL ahavidyalaya, Kale srce & Science)                                                         |
|------------------------|---------------------------------------------------|------------------|-----------------------------------------|-------------------------|-----------------------------------------|----------------------------------------------|----------------------|-------------------------|--------------------------------------------|--------------|-----------------------|------------------|------------------------------------------------|--------------------|--------------------------------|-----------------------------------------|-------------------------|---------------------------------------------------------------------------------------------------|
| Nome of College        |                                                   |                  |                                         |                         |                                         |                                              | 1                    |                         |                                            |              |                       | -11-             | ) = 1                                          | 1 5                |                                | (:::::::::::::::::::::::::::::::::::::: |                         | IJC PRINCIPAL Vitthalrao PatiTMahavidyalaya, Kale (Arts, Commerce & Science) Tal Banhala Commerce |
| In Nume of Participans |                                                   |                  |                                         |                         | NECT NECT NECT NECT NECT NECT NECT NECT | potil Koma shivosi<br>Istil Chana Dhordinam. |                      |                         | 7 >                                        | _            | patil Reshma Sitarian |                  | Pati Vijay Bajikac<br>Tifke Pavankanak thramit | Khet               | Jacker Dayanaj Shurkar         |                                         | Brosale Factors acknown |                                                                                                   |
| Sign So                | Midsly 54                                         | 35               | × 5                                     |                         | (S)                                     | 60 + 761                                     | Gradie               |                         | Recht. 74                                  | 36           |                       | 71.              | 19 1 1 1 1 8C                                  | 12.00              | 14.8                           | ,                                       | 250                     | Salahala S                                                                                        |
| Mobile<br>11 Ber       | 9405593169                                        |                  | 8001-14                                 | 7743865750              | 702857 9716                             | 000 0                                        |                      | 8669414342              | \$1754926ct                                |              | 95118870994           | 989012-917       | 3320 14M                                       | +18655085          | 72.1812451                     | 9277726886                              | 98010801                | 0 4                                                                                               |
| Name of                | H. d. (2) & . Majori                              |                  | क्रमा चाक्काता<br>काषुता क्ये           | U.P.M. tealer           | V.P.M. Kale                             |                                              |                      | -11-                    | 11-1-                                      |              | V.P.M.                | <. >             | 100 7                                          | V 5 - 10/          | - 11 - acrops                  | ViP M Keele                             | V. P.M. Hode            |                                                                                                   |
| Floric OB Participant  | क. मध्या गाम्य त्योतार<br>क. देवमा दगात्रम प्रतिल | 4 4mai 2011 2389 | V 10 (04 ) 11 (0)                       | क प्रमाह बाजानु अस्ति द | Sound Saurably Eurigy                   | Chavan Indegit Dunger                        | Pari saraj subrash   | Patril Varibhan Keushna | Makarde Pejau Kalihnat<br>BKH fulka Gazabe |              | Lucional D.S.         | Karolde JA.      | September                                      | 54 C. 100/22 F. C. | Patil Endersystem Reperson -11 | DESLATORUL M. Jefular                   | mot Kand 18.P           | Pulhon man D.                                                                                     |