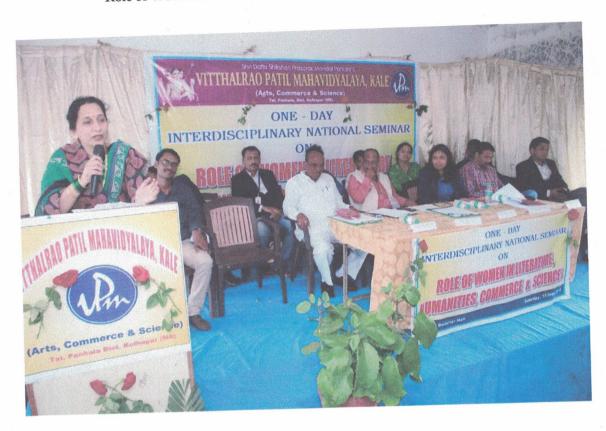

| 2018.2019 | Role of Women Literature,<br>Humanities, Commerce &<br>Science - National Seminar | 15<br>Sep.2018 |
|-----------|-----------------------------------------------------------------------------------|----------------|
|-----------|-----------------------------------------------------------------------------------|----------------|

# One Day Interdisciplinary **National Seminar**

Role of Women in Literature, Humanities, Commerce & Sciences

(Saturday, 15 September, 2018)

Dear Sir/ Madam.

With warm Greetings to you, it gives us immense pleasure to cordially invite you to participate and share your valuable research/ views in One Day Interdisciplinary National Seminar on Role of Women in Literature, Humanities, Commerce & Sciences

Aim of Seminar: Germaine Greer wrote in The Whole Woman, it is the job of each generation to 'produce its own statement of problems and priorities'.

Many uphold 'individual' as the primary social unit. In 1980 UK PM Margaret Thatcher asserted: 'There is no such thing as society: there are individual men and women...,' Individualistic culture demonstrates the empowerment and success.

Since the millennium turn, the feminist movement emerged to challenge the 'Dominancy' and to assert a vibrant new agenda. Presently, women are Reclaiming F (women) Word. From cosmetic surgery to celebrity culture, parenting to politics, from love to religion, sex to singleness, relationship, commerce, entrepreneurship, sciences, researches; this Interdisciplinary Seminar brings together humanity, commerce & science scholars to ruminate and share their ideas over Women Role in those streams, which may push further to learners and teachers.