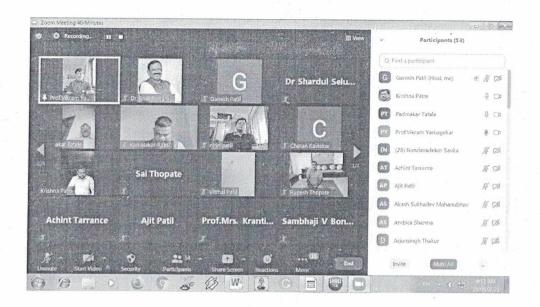

### Economic Thoughts of Rajarshi Shahu Maharaj -National Webinar

10-Oct-2021

Anant Amuchi Deyashkti Anant An Aasha

Shree Datta Shikshan Prasarak Mandal Panutre's

### **Economic Thoughts of Rajarshi Shahu Maharaj**

Sunday, 10<sup>th</sup> October 2021 at 10.00 a.m.

#### राष्ट्रीय वेबिनार अहवाल

अर्थशास्त्र विभाग व आय.क्यू.ए.सी. च्या संयुक्त विद्यमाने दिनांक 10/10/2021 रोजी शाहू महाराजांचे आर्थिक विचार या विषयावर एक दिवसीय राष्ट्रीय वेबिनार चे आयोजन करण्यात आले होते .या कार्यक्रमाचे उद्घाटन श्री दत्त शिक्षण प्रसारक मंडळ, पणुत्रेचे उपाध्यक्ष मा.राहुल पाटील यांच्या हस्ते करण्यात आले. या कार्यक्रमाचे प्रमुख मार्गदर्शक म्हणून प्रा. डॉ. चिघळीकर डी.जी. हे उपस्थित होते. यावेळी बोलताना त्यांनी राजर्षी शाहू महाराजांचे आर्थिक विचार यावर त्यांनी प्रकाश टाकला. देशाची प्रगती करावयाची असेल तर मोफत व सक्तीचे शिक्षण, आरक्षण, औद्योगीकरण ,व्यवसायीकरण करणे हे अतिशय गरजेचे आहे हे ओळखून त्याची आपल्या संस्थानात त्यांनी अंमलबजावणी पण केली असे मत प्रतिपादन केले, या कार्यक्रमाचे अध्यक्षस्थान प्र. प्राचार्य डॉ. राक्षसे के. एन.यांनी भूषवले या वेबिनारचा थोडक्यात आढावा घेतला.

या वेबिनारचे आयोजक म्हणून प्रा. डी एन सोनकांबळे सर यांनी काम पाहिले. तर प्रा. पी बी तटाळे यांनी कॉर्डिनेटर म्हणून काम पाहिले. कणवेनेर म्हणून. प्रा पाटील एन .व्ही. यांनी काम पाहिले. पाहुण्यांची ओळख प्रा.डी एन सोनकांबळे यांनी करून दिली तर कार्यक्रमाचे प्रास्ताविक प्रा. एस बी जाधव यांनी केले आभार प्रा.पी. बी. तटाळे यांनी मानले तर कार्यक्रमाचे सूत्रसंचालन प्रा. यमगेकर व्ही. एस. यांनी केले . या राष्ट्रीय वेबिनार मध्ये महाराष्ट्र ,उत्तर प्रदेश, गोवा येथून जवळपास 72 प्राध्यापकांनी आपला सहभाग नोंदवला.

#### **Program Schedule**

| Welcome                    | Mr Vikram Yamagekar         | 10.00 am |
|----------------------------|-----------------------------|----------|
| Introduction               | Mr. Jadhav S.B.             | 10.05 am |
| Introduction of Guest      | Mr Sonkamble D. N.          | 10.10 am |
| Inauguration of<br>Webinar | Hon. Vitthalrao Patil Saheb | 10.15 am |
| Chief Guest Lecture        | Dr. Chighalikar D. G.       | 10.20 am |
| Principals Adress          | Dr Kamalakar Rakshase       | 11.20 am |
| Vote of Thanks             | Mr Padmakar Tatale          | 11.30 am |