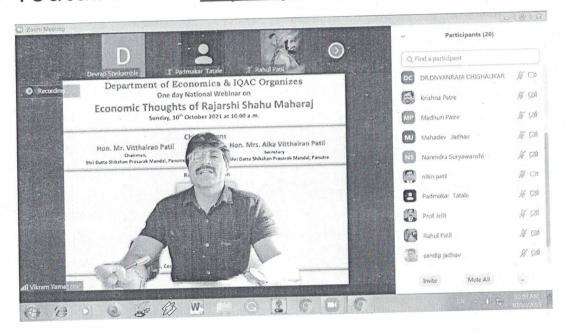

### Economic Thoughts of Rajarshi Shahu Maharaj -National Webinar

10-Oct-2021

Anant Amuchi Deyashkti Anant An Aasha

Shree Datta Shikshan Prasarak Mandal Panutre's

# Department of Economics & IQAC Organizes One day National Webinar on

### **Economic Thoughts of Rajarshi Shahu Maharaj**

Sunday, 10<sup>th</sup> October 2021 at 10.00 a.m.

#### **Chief Patrons**

Hon. Mr. Vitthalrao Patil
Chairman,
Shri Datta Shikshan Prasarak Mandal, Panutre

Hon. Mrs. Alka Vitthalrao Patil
Secretary
Shri Datta Shikshan Prasarak Mandal, Panutre

Resource Person

#### **Organizing Committee**

Mr. P. B. Tatale Coordinator Dept. of Economics Mr. N. V. Patil Convener Dept. of Hindi Mr. D. N. Sonkamble Organizer Dept. of Economics

Dr. S. M. Selukar Coordinator, IQAC Prof. Kamalakar Rakshase I/C Principal

#### राष्ट्रीय वेबिनार अहवाल

अर्थशास्त्र विभाग व आय.क्यू.ए.सी. च्या संयुक्त विद्यमाने दिनांक 10/10/2021 रोजी शाहू महाराजांचे आर्थिक विचार या विषयावर एक दिवसीय राष्ट्रीय वेबिनार चे आयोजन करण्यात आले होते .या कार्यक्रमाचे उद्घाटन श्री दत्त शिक्षण प्रसारक मंडळ, पणुत्रेचे उपाध्यक्ष मा.राहुल पाटील यांच्या हस्ते करण्यात आले. या कार्यक्रमाचे प्रमुख मार्गदर्शक म्हणून प्रा. डॉ. चिघळीकर डी.जी. हे उपस्थित होते. यावेळी बोलताना त्यांनी राजर्षी शाहू महाराजांचे आर्थिक विचार यावर त्यांनी प्रकाश टाकला. देशाची प्रगती करावयाची असेल तर मोफत व सक्तीचे शिक्षण, आरक्षण, औद्योगीकरण ,व्यवसायीकरण करणे हे अतिशय गरजेचे आहे हे ओळखून त्याची आपल्या संस्थानात त्यांनी अंमलबजावणी पण केली असे मत प्रतिपादन केले, या कार्यक्रमाचे अध्यक्षस्थान प्र. प्राचार्य डॉ. राक्षसे के. एन.यांनी भूषवले या वेबिनारचा थोडक्यात आढावा घेतला.

या वेबिनारचे आयोजक म्हणून प्रा. डी एन सोनकांबळे सर यांनी काम पाहिले. तर प्रा. पी बी तटाळे यांनी कॉर्डिनेटर म्हणून काम पाहिले. कणवेनेर म्हणून. प्रा पाटील एन .व्ही. यांनी काम पाहिले. पाहुण्यांची ओळख प्रा.डी एन सोनकांबळे यांनी करून दिली तर कार्यक्रमाचे प्रास्ताविक प्रा. एस बी जाधव यांनी केले आभार प्रा.पी. बी. तटाळे यांनी मानले तर कार्यक्रमाचे सूत्रसंचालन प्रा. यमगेकर व्ही. एस. यांनी केले . या राष्ट्रीय वेबिनार मध्ये महाराष्ट्र ,उत्तर प्रदेश, गोवा येथून जवळपास 72 प्राध्यापकांनी आपला सहभाग नोंदवला.

#### **Program Schedule**

| Welcome                    | Mr Vikram Yamagekar         | 10.00 am |
|----------------------------|-----------------------------|----------|
| Introduction               | Mr. Jadhav S.B.             | 10.05 am |
| Introduction of Guest      | Mr Sonkamble D. N.          | 10.10 am |
| Inauguration of<br>Webinar | Hon. Vitthalrao Patil Saheb | 10.15 am |
| Chief Guest Lecture        | Dr. Chighalikar D. G.       | 10.20 am |
| Principals Adress          | Dr Kamalakar Rakshase       | 11.20 am |
| Vote of Thanks             | Mr Padmakar Tatale          | 11.30 am |